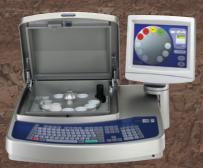

The X-Supreme8000 makes it easy to get reliable, repeatable results by combining application-optimised hardware with software that is simple but powerful. To take a measurement, the operator simply prepares the sample, loads it into the auto sampler and presses the start key. Results are displayed on-screen, including pass/fail messages and instructions on how to handle a sample that is out of specification. For added flexibility the X-Supreme8000 allows advanced users to easily develop custom calibrations by following the step-by-step method creation guide.