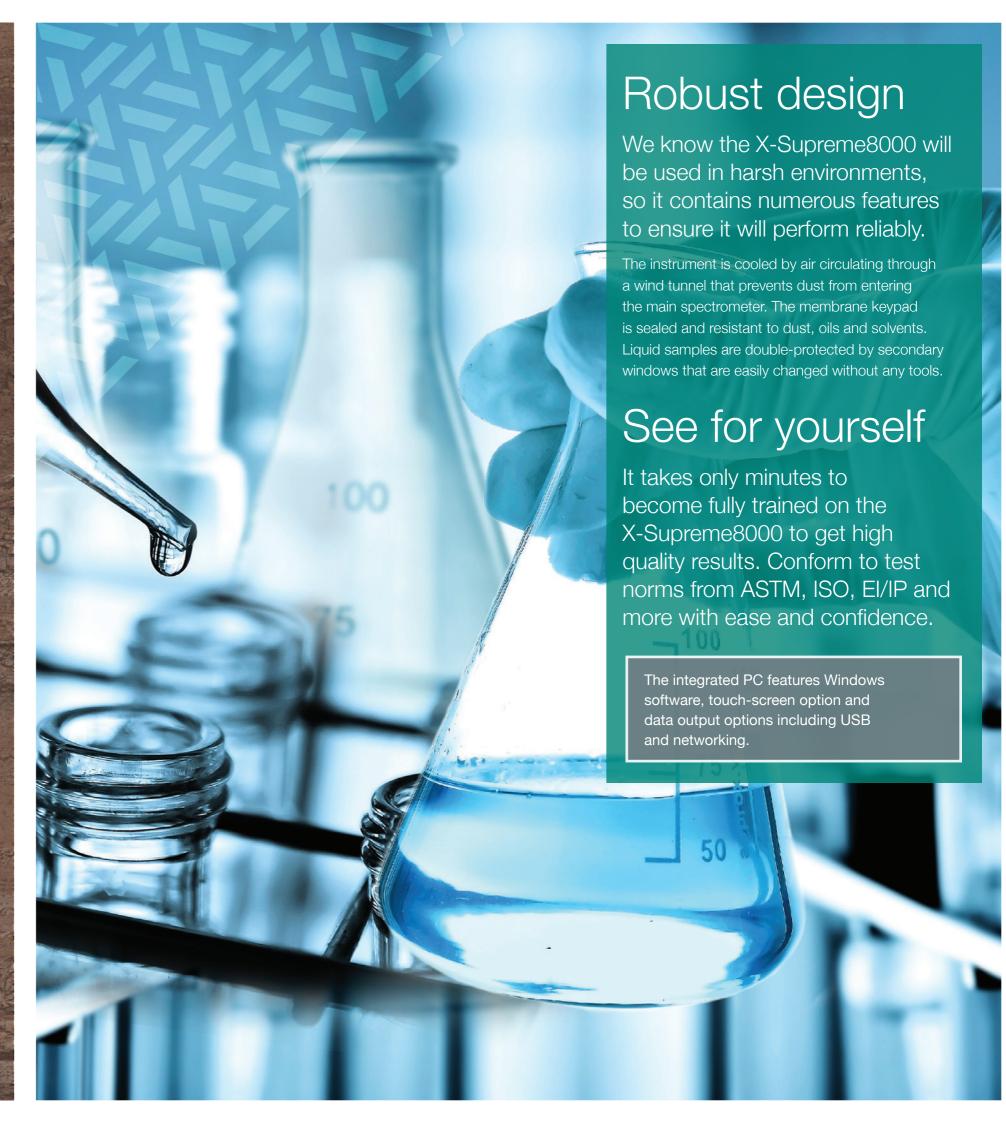

Quality control made easy with XRF

# Performance and flexibility

For reliable quality control at the push of a button, The X-Supreme8000 is the ultimate benchtop XRF analyser for materials such as petrochemicals, polymers, minerals and general chemicals in production environments and laboratories. Getting consistent, accurate analysis from production control instruments helps any process run more efficiently.

The X-Supreme8000 makes it easy to get reliable, repeatable results by combining application-optimised hardware with software that is simple but powerful. To take a measurement, the operator simply prepares the sample, loads it into the auto sampler and presses the start key. Results are displayed on-screen, including pass/fail messages and instructions on how to handle a sample that is out of specification. For added flexibility the X-Supreme8000 allows advanced users to easily develop custom calibrations by following the step-by-step method creation guide.