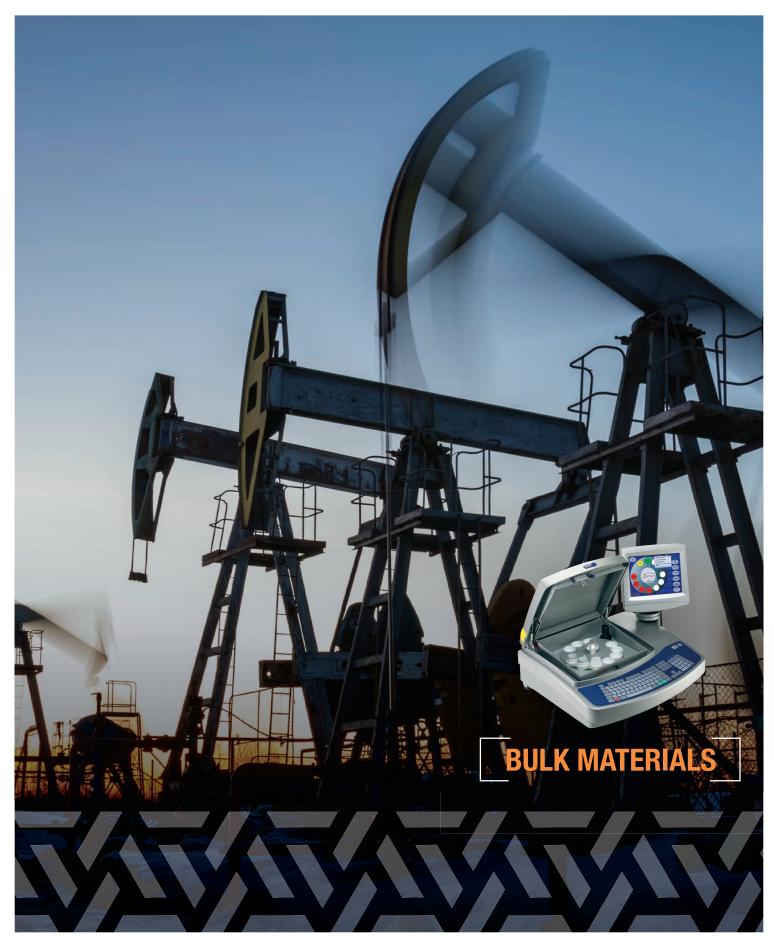

## Performance and flexibility

For reliable quality control at the push of a button, The X-Supreme8000 is the ultimate benchtop XRF analyser for materials such as petrochemicals, polymers, minerals and general chemicals in production environments and laboratories. Getting consistent, accurate analysis from production control instruments helps any process run more efficiently.

The X-Supreme8000 makes it easy to get reliable, repeatable results by combining application-optimised hardware with software that is simple but powerful. To take a measurement, the operator simply prepares the sample, loads it into the auto sampler and presses the start key. Results are displayed on-screen, including pass/fail messages and instructions on how to handle a sample that is out of specification. For added flexibility the X-Supreme8000 allows advanced users to easily develop custom calibrations by following the step-by-step method creation guide.