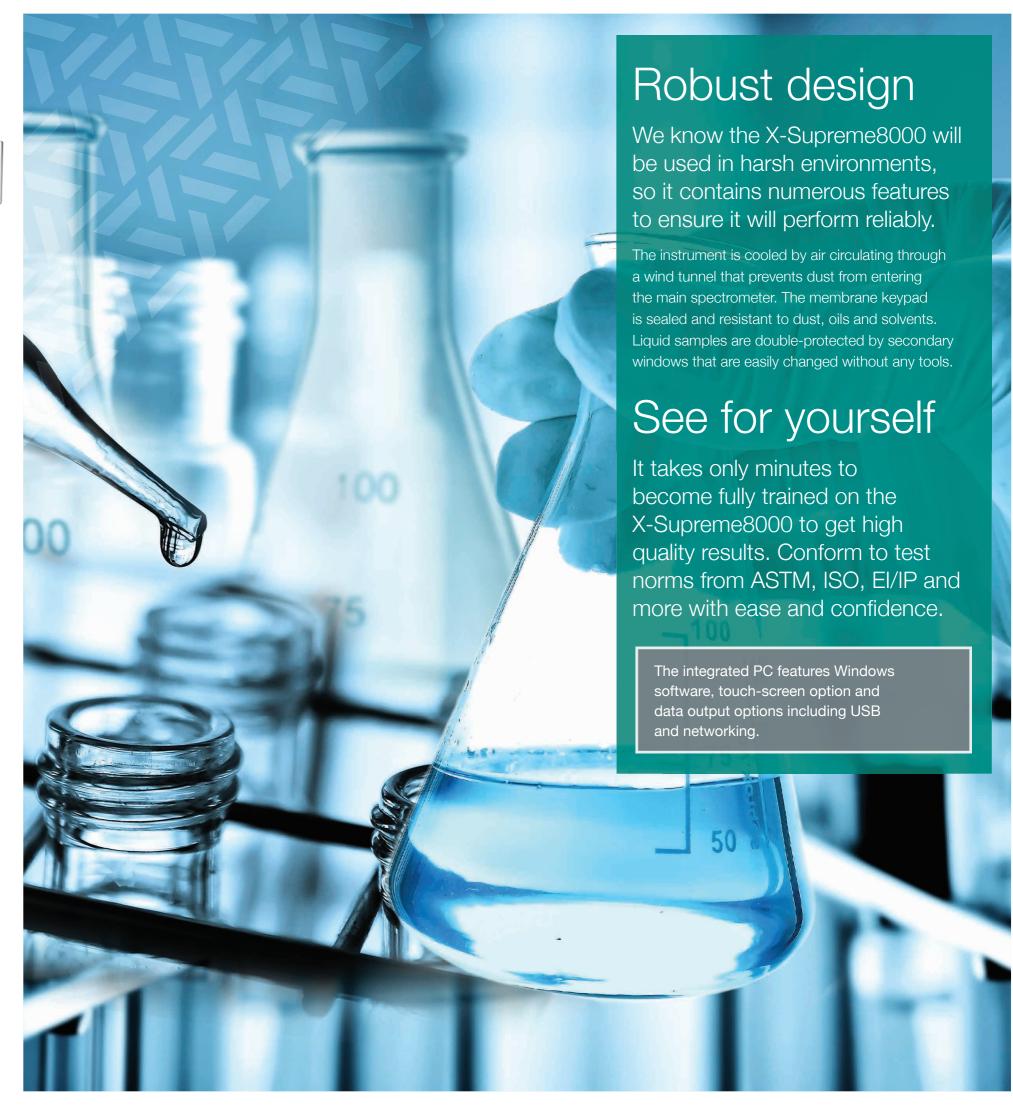

## Performance and flexibility

For reliable quality control at the push of a button, The X-Supreme8000 is the ultimate benchtop XRF analyser for materials such as petrochemicals, polymers, minerals and general chemicals in production environments and laboratories. Getting consistent, accurate analysis from production control instruments helps any process run more efficiently.

The X-Supreme8000 makes it easy to get reliable, repeatable results by combining application-optimised hardware with software that is simple but powerful. To take a measurement, the operator simply prepares the sample, loads it into the auto sampler and presses the start key. Results are displayed on-screen, including pass/fail messages and instructions on how to handle a sample that is out of specification. For added flexibility the X-Supreme8000 allows advanced users to easily develop custom calibrations by following the step-by-step method creation guide.