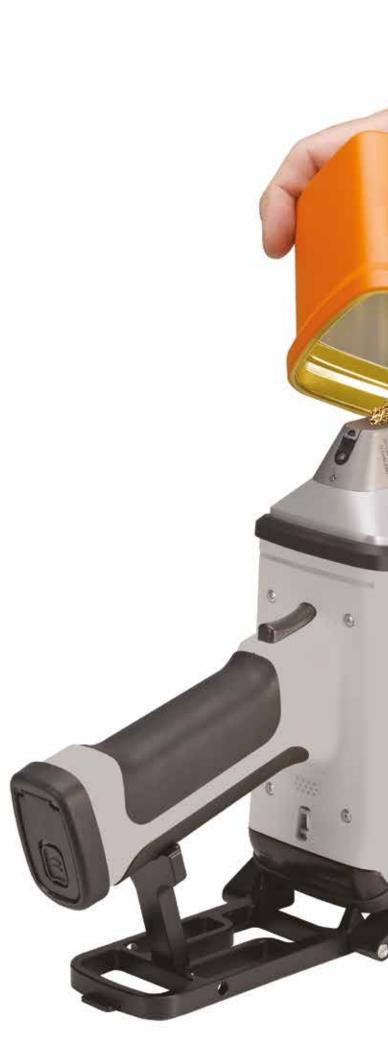

## PRECIOUS METALS

----

precious metals items.

It provides fast and accurate analysis, with customizable results screen for fast valuation – display the information that is important to you e.g. karat value and/or full chemistry. You can store up to 100,000 results including spectra and sample image (if camera is fitted) and create your own reports using X-MET report generator.

X-MET8000 allows you to maximize productivity and profits through smarter buying and selling of precious metals.

#### RUGGED

IP54 compliant for protection against dust and water. Optional shield (Optimum and Expert models) prevent detector and X-ray tube damage when testing small components and sharp objects.